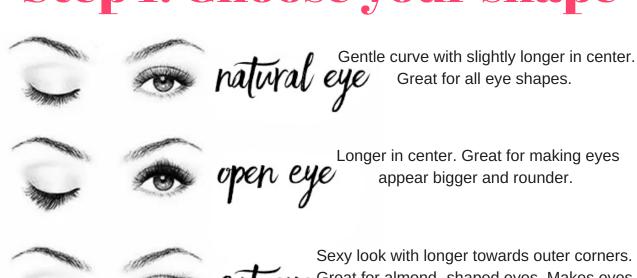

## Step 1: Choose your shape

Sexy look with longer towards outer corners.

Great for almond -shaped eyes. Makes eyes appear slightly smaller and tends to fall out faster on outer corners.

Also known as the "messy look" and

Also known as the "messy look" and follows your natural lash pattern.

Is most flattering through the shed cycle and looks great on most eyes. House favorite!